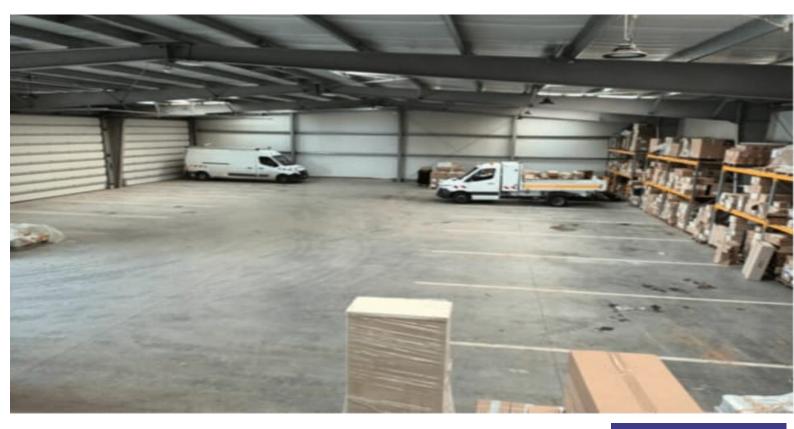

### **BUSINESS PREMISES GAINNEVILLE 932**

https://lehavreseinedeveloppement.com

FOR RENT - GAINNEVILLE: business premises delivered in 2011, approximately 932 m<sup>2</sup>, on enclosed plot of 2,385 m<sup>2</sup>

It includes a workshop of 848 m<sup>2</sup>, a sanitary block/cloakroom of 42 m<sup>2</sup> and an office area of 42 m<sup>2</sup>. The building is constructed with double-skin metal cladding, metal frame, insulated roof and concrete slab.

The workshop has 3 delivery accesses on one level via electric sectional doors (Width: 4.5 m -Height: 4.5 m).

- Height under truss of 4.5 m
- Smoke extraction hatches

On the ground floor, a cloakroom, a toilet and a technical room.