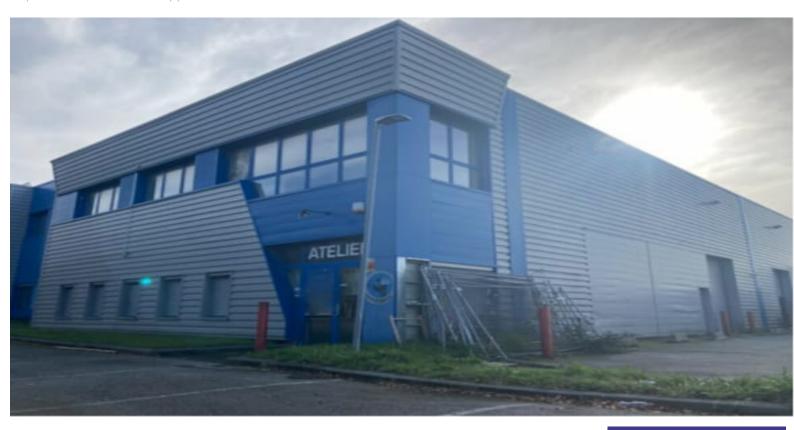

#### **BUSINESS PREMISES HARFLEUR 545**

https://lehavreseinedeveloppement.com

FOR SALE - HARFLEUR: near Le Havre, business premises, with a total surface area of 540 m<sup>2</sup> including:

- 275 m<sup>2</sup> workshop with access via sectional door
- 80 m<sup>2</sup> of showroom / commercial space
- 185 m<sup>2</sup> of new offices in R+1

The site has a maneuvering area, HGV access and parking spaces.