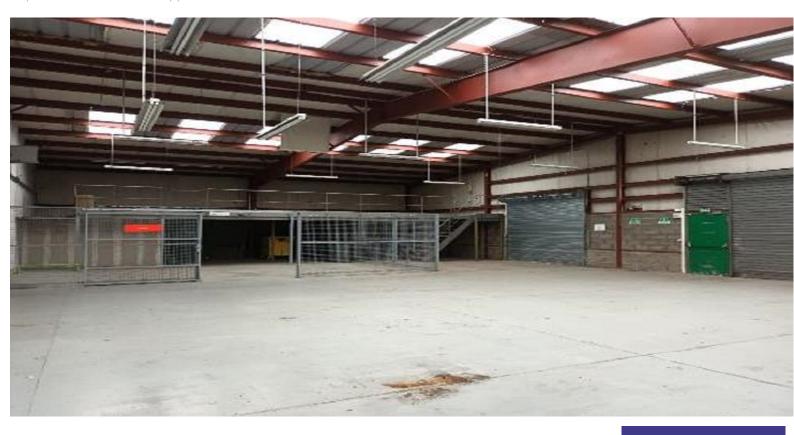

#### **BUSINESS PREMISES LE HAVRE 1292**

https://lehavreseinedeveloppement.com

FOR SALE - Le Havre - On enclosed plot of 2,552 m<sup>2</sup>, an independent business premises, with a developed surface area of approximately 1,292 m², consisting of a workshop of 1,087 m² and 205 m<sup>2</sup> of offices.

The workshop is equipped with 2 delivery accesses via metal curtains: width 3.5 m x height 3 m (electric door) and width 2.3 m x height 3 m (manual opening).

- Metal frame and concrete slab.
- Height under ridge: approximately 5.8 m.
- Height under farm: approximately 4 m.
- · Electric air heater

The office area is made up of 2 open spaces and sanitaries on the ground floor. Upstairs, 2 large offices and a refectory.