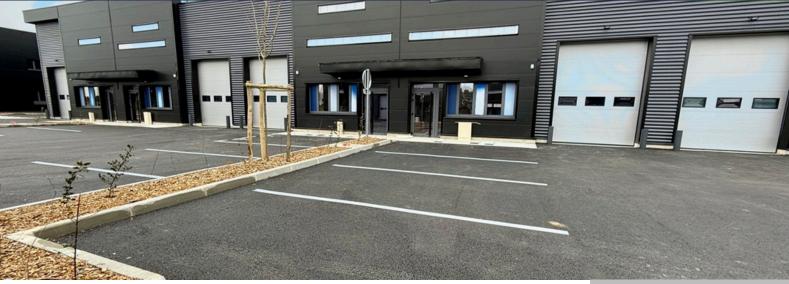

### **BUSINESS PREMISES | LE HAVRE | 252 M<sup>2</sup>**

https://lehavreseinedeveloppement.com

Opportunity on the Le Havre Plateau business park: 252 m<sup>2</sup> business premises located in a newly built business park. Sectional door 3m wide x 4m high, quartz concrete slab 1 T/m<sup>2</sup>. Built-in mezzanine: additional space for storage or offices, to be fitted out. Take advantage of 5 reserved parking spaces. **Terms of occupancy** 

- Business premises
- For rent
- Le Havre city
- 252 m<sup>2</sup>

+33 (0)2 76 40 23 20
immobilier@lehavreseinedev.com

Further information www.lehavreseinedeveloppement.com

## Description

**Area: 252** m<sup>2</sup>

# Détails du bâtiment

**Floor covering:** Concrete slab **Exterior material:** Double skin cladding, Wooden frame **Parking:** Private car park

# Equipements et caractéristiques

Equipements: Sectional door

+33 (0)2 76 40 23 20
immobilier@lehavreseinedev.com