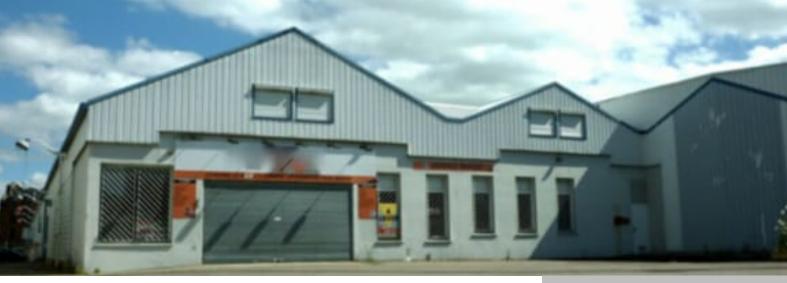

#### **BUSINESS PREMISES LE HAVRE 800**

https://lehavreseinedeveloppement.com

LE HAVRE - Southern Districts: Business premises for rent, with a surface area of 800 m<sup>2</sup> developed and built on a plot of 1,700 m<sup>2</sup>. The site includes a showroom with toilets on the ground floor and offices on the 1st floor, as well as a warehouse for storage with HGV access for delivery.

All with private asphalt parking of approximately 500 m<sup>2</sup>.

# **Description**

**Area: 800** m<sup>2</sup>