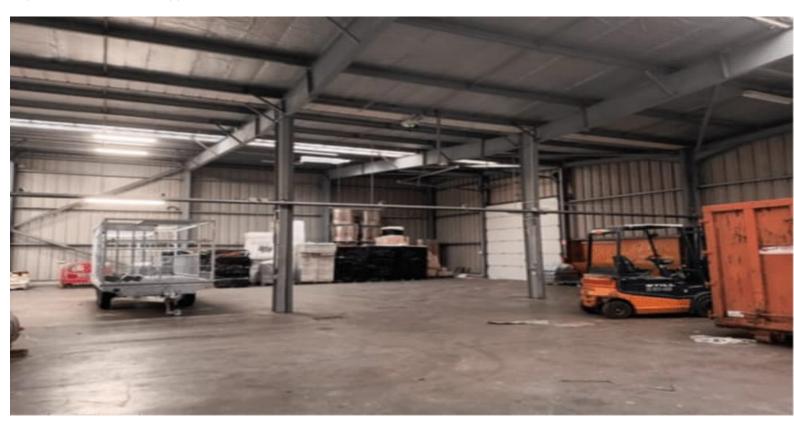

The building includes a workshop of approximately 598 m<sup>2</sup>, approximately 282 m<sup>2</sup> of offices and approximately 63 m<sup>2</sup> of social premises.

The workshop has two delivery accesses via electric sectional door (4.5 m x 4.5 m)

- Concrete slab, single skin cladding, insulated roof, metal frame,
- Mezzanine in addition to approximately 250 m<sup>2</sup>
- 380V
- Height under truss of approximately 5.3 m

The social premises consist of a changing room, a refectory and a toilet block including two showers.