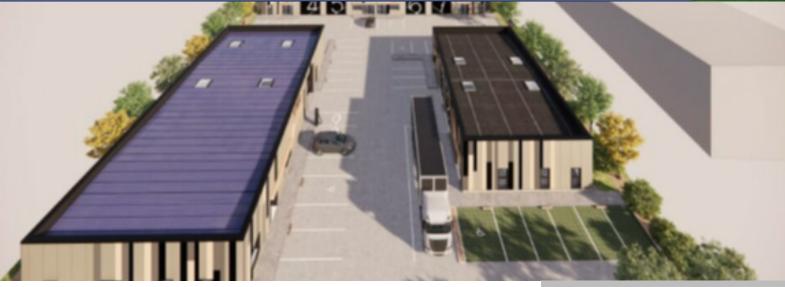

#### **BUSINESS PREMISES | SAINT-ROMAIN-DE-**COLBOSC | 860 M<sup>2</sup> (DIVISIBLE FROM 220 M<sup>2</sup>)

https://lehavreseinedeveloppement.com

At the heart of a business park under development, a 860 m<sup>2</sup> building currently under construction, divisible into 4 lots. Each lot will have ground-level access to deliveries via a sectional door. Height of approximately 5 m. Outdoor car park spaces, including 5 for disabled people, and charging points for electric vehicles. RENTAL CONDITIONS FOR 220 m<sup>2</sup>

# **Description**

Area: 860 m<sup>2</sup>

## Détails du bâtiment

Parking: Electric bollards, Private car park

## **Equipements et caractéristiques**

Equipements: Sectional door, Single-storey door