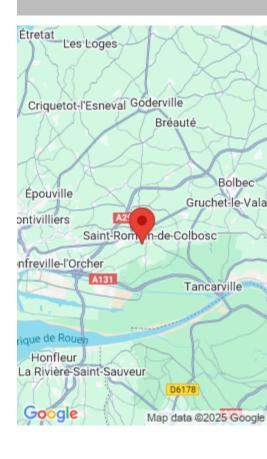

#### **BUSINESS PREMISES | SAINT-ROMAIN-DE-**COLBOSC | 860 M<sup>2</sup> (DIVISIBLE FROM 220 M<sup>2</sup>)

https://lehavreseinedeveloppement.com

At the heart of a business park under development, a 860 m<sup>2</sup> building currently under construction, divisible into 4 lots. Each lot will have ground-level access to deliveries via a sectional door. Height of approximately 5 m. Outdoor car park spaces, including 5 for disabled people, and charging points for electric vehicles. RENTAL CONDITIONS FOR 220 m<sup>2</sup>