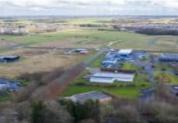

#### **ECO-NORMANDIE BUSINESS PARK**

https://lehavreseinedeveloppement.com

Ideally located at the gates of Le Havre and the industrial zones of Le Havre and Port-Jérôme, the park

of activities Éco-Normandie provides land to accommodate new businesses in an environment combining an exemplary ecological approach with demanding landscape standards. Activities that can be set up in the park: offices - Tertiary activities - Industrial activities - Laboratory - Training structure - Private facilities center (crèche, inter-company restaurant, concierge service,

Labeled "Normandie ResponsablE (RSE)" by the Region and "Turnkey industrial site" by the State, this

park highlights a thorough environmental approach. Located in the town of Saint-Romain-de-Colbosc, it benefits from the immediate proximity of various cultural, sporting and health facilities and leisure. Close to the motorway network, the site is also served by public transport (intercommunity network buses and coaches set up by the Region).

Plots between 1,800 m<sup>2</sup> and 3 ha (14 ha still available)

Price from €37 excluding VAT / m<sup>2</sup>

- Land
- For sale
- Le Havre intercommunality
- 220000 m<sup>2</sup>