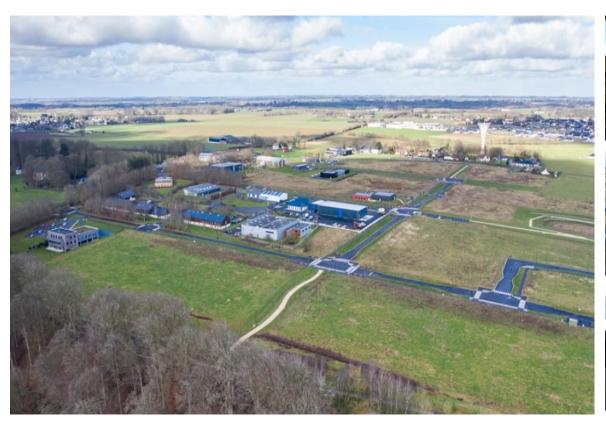

#### **ECO-NORMANDIE BUSINESS PARK**

https://lehavreseinedeveloppement.com

Ideally located at the gates of Le Havre and the industrial zones of Le Havre and Port-Jérôme, the park

of activities Éco-Normandie provides land to accommodate new businesses in an environment combining an exemplary ecological approach with demanding landscape standards. Activities that can be set up in the park: offices - Tertiary activities - Industrial activities - Laboratory - Training structure - Private facilities center (crèche, inter-company restaurant, concierge service,

Labeled "Normandie ResponsablE (RSE)" by the Region and "Turnkey industrial site" by the State, this

park highlights a thorough environmental approach. Located in the town of Saint-Romain-de-Colbosc, it benefits from the immediate proximity of various cultural, sporting and health facilities and leisure. Close to the motorway network, the site is also served by public transport (intercommunity network buses and coaches set up by the Region).

Plots between 1,800 m<sup>2</sup> and 3 ha (14 ha still available)

Price from €37 excluding VAT / m<sup>2</sup>

- Land
- For sale
- Le Havre intercommunality
- 220000 m<sup>2</sup>

# **Description**

Area: 220000 m<sup>2</sup>