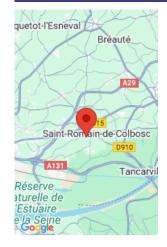

Labeled "Normandie ResponsablE (RSE)" by the Region and "Turnkey industrial site" by the State, this

park highlights a thorough environmental approach. Located in the town of Saint-Romain-de-Colbosc, it benefits from the immediate proximity of various cultural, sporting and health facilities and leisure. Close to the motorway network, the site is also served by public transport (intercommunity network buses and coaches set up by the Region).