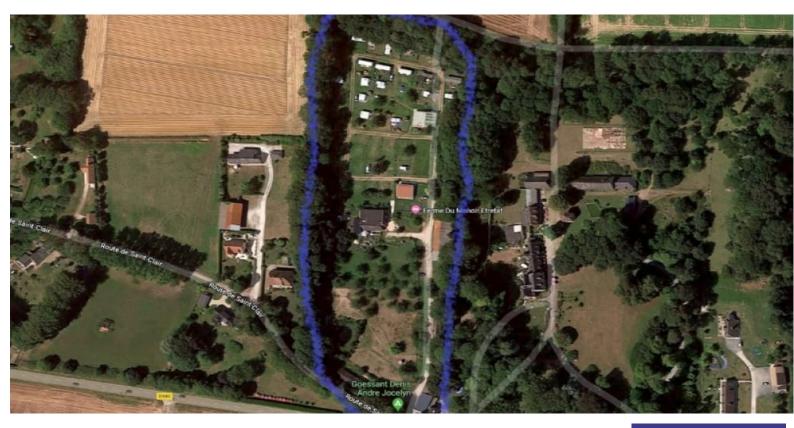

#### **ETRETAT LAND 26000**

https://lehavreseinedeveloppement.com

Land of 26,000 m<sup>2</sup> buildable and suitable for swimming pool, for tourist destination, less than 2 km from Etretat and close to the sea. Land with various buildings for a built surface area of more than 1000 m<sup>2</sup> currently. Plots located in the Urban Leisure sector (UI) for approximately 15,280m<sup>2</sup> and the Urban residential sector (Uh) for approximately 11,000m<sup>2</sup>. Divisible land from 10,000 m<sup>2</sup> Sale price: €2,700,000