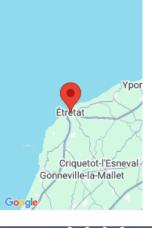

#### **ETRETAT LAND 26000**

https://lehavreseinedeveloppement.com

Land of 26,000 m<sup>2</sup> buildable and suitable for swimming pool, for tourist destination, less than 2 km from Etretat and close to the sea. Land with various buildings for a built surface area of more than 1000 m<sup>2</sup> currently. Plots located in the Urban Leisure sector (UI) for approximately 15,280m<sup>2</sup> and the Urban residential sector (Uh) for approximately 11,000m<sup>2</sup>. Divisible land from 10,000 m<sup>2</sup> Sale price: €2,700,000