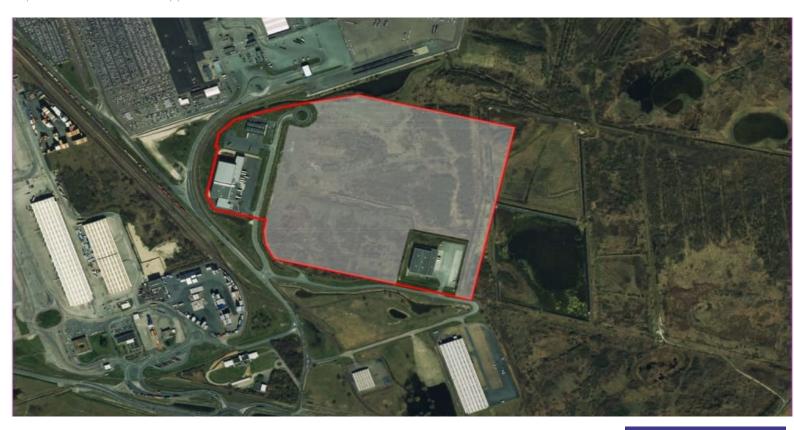

#### FRIGO BUSINESS PARK 20HA

https://lehavreseinedeveloppement.com

Land for rent of 20 ha in the heart of the industrial and port area of Le Havre, divisible from 25,000 m².

Business park dedicated to the logistics of products under controlled temperatures (positive and negative cold)

- Land
- For rent
- Le Havre Industrial Port Area
- 200000 m<sup>2</sup>

**433 (0)2 76 40 23 20** 

# **Description**

Area: 200000 m<sup>2</sup>