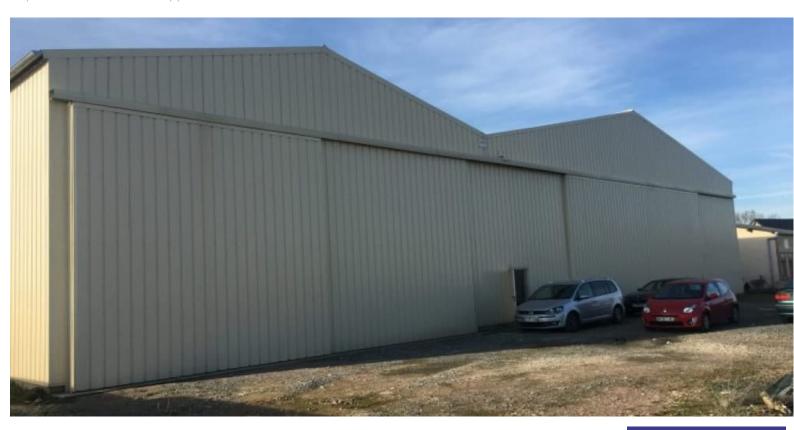

#### **GONNEVILLE PREMISES 1670**

https://lehavreseinedeveloppement.com

FOR SALE - Recent warehouse / business premises (construction 2014) for sale in the immediate vicinity of Le Havre. Composed of 2 cells of 900 and 770 m<sup>2</sup> respectively. Possibility of expansion with an additional 3,500 m<sup>2</sup> of land included in this offer. **Equipment and services** 

- Heavy goods vehicle access
- · Height under truss of 6m
- Closed site

# **Description**

Area: 1670 m<sup>2</sup>

### Détails du bâtiment

Parking: Private car park