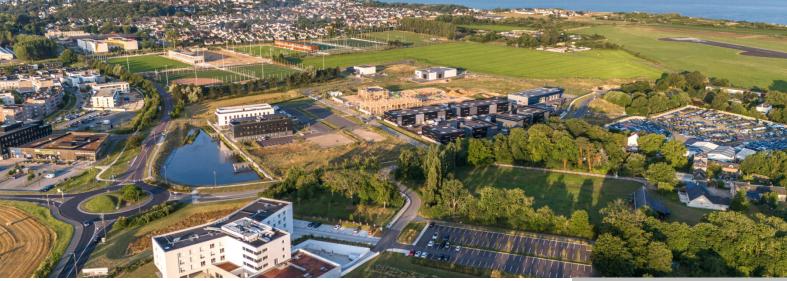

## LE HAVRE PLATEAU BUSINESS PARK

https://lehavreseinedeveloppement.com

Located at the northern entrance to Le Havre, this 24 hectare activity zone is dedicated to welcoming businesses.

It benefits from a premium location thanks to its location at the foot of the new eco-district

Le Grand Hameau, 20 minutes by car from the city center and the beach.

It is also very easily accessible thanks to its connection to the northern ring road, which allows

access to the city's major traffic routes and the motorway network.

10 ha are still available, via lots divisible on demand depending on the projects.

Vocation: tertiary sector, mixed activities, hotel industry, catering

Financial elements: From 57€ / m<sup>2</sup>

- · Fully serviced land
- · Very high speed fiber access
- Shops nearby
- · Creation of a health center in the area