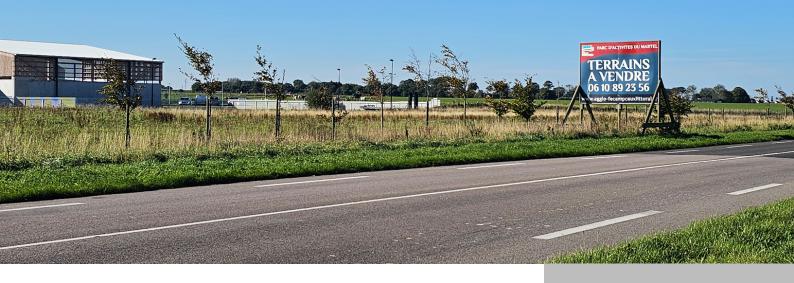

## LE MARTEL BUSINESS PARK

https://lehavreseinedeveloppement.com

Located at the crossroads between Fécamp and Dieppe, this developing activity zone covers an area of 2.2 hectares. It is intended to accommodate a variety of economic activities.

Currently, the Department of Seine-Maritime is building a new operations center there for the Roads Department.

The land is already serviced at the property line

Available area: 1.6 ha

Price: between €15 and €17/m² depending on location