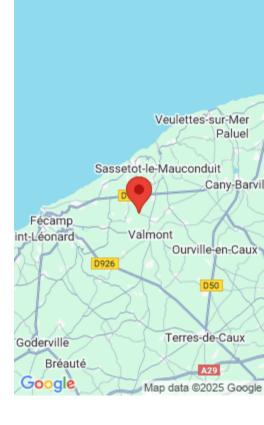

## LE MARTEL BUSINESS PARK

https://lehavreseinedeveloppement.com

Located at the crossroads between Fécamp and Dieppe, this developing activity zone covers an area of 2.2 hectares. It is intended to accommodate a variety of economic activities.