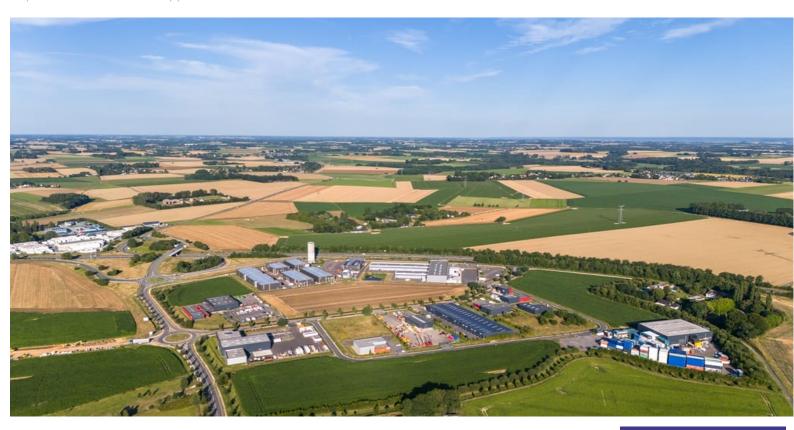

## LE MESNIL BUSINESS PARK

https://lehavreseinedeveloppement.com

FOR SALE - MONTIVILLIERS | EPOUVILLE | SAINT-MARTIN-DU-MANOIR: Land from 5,000 m² on a 68ha business area currently under development.

Located along a major road on the D489, which connects Le Havre to Fécamp, this area is quickly accessible from the main towns of the conurbation.

Close to the industrial and port area of Le Havre, it offers quality architectural and landscaping

Purpose: All activities except general public commerce

- · Land sold serviced
- · Optimized surface
- · Heavy roads
- No water treatment on the plot because creation of ponds in the park

Companies already present on the business park: Chronopost, Ambulances Le Havre, IMS Sécurité, Axel Location, Thyssen, ERT, S2M (Socotec), Hydrokit, Apave, Masselin, TSTI, etc.

Sale price: from €50 excluding tax / m<sup>2</sup>