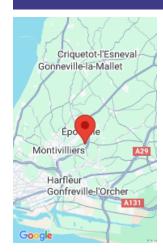

## LE MESNIL BUSINESS PARK

https://lehavreseinedeveloppement.com

FOR SALE - MONTIVILLIERS | EPOUVILLE | SAINT-MARTIN-DU-MANOIR: Land from 5,000 m² on a 68ha business area currently under development.

Located along a major road on the D489, which connects Le Havre to Fécamp, this area is quickly accessible from the main towns of the conurbation.