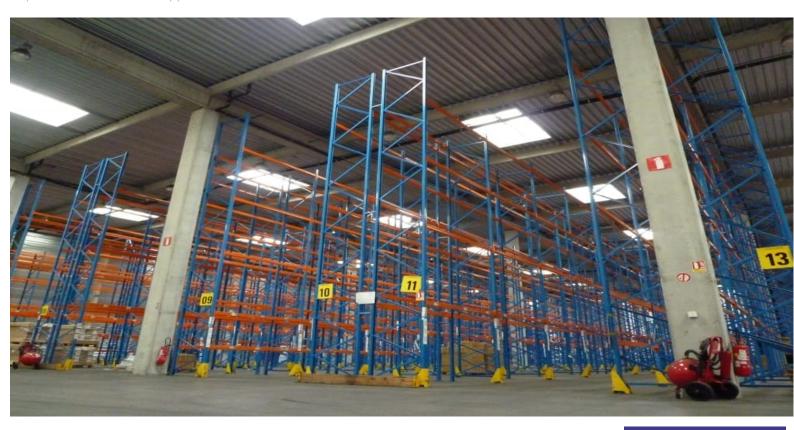

#### **LOGISTICS WAREHOUSE FOR RENT 6000**

https://lehavreseinedeveloppement.com

FOR RENT - LE HAVRE INDUSTRIAL AND PORT AREA - Very beautiful logistics warehouse with a surface area of approximately 6,000 m<sup>2</sup>

Prestressed concrete post/beam structure, with 9.50 m height under farm, equipped with 5 leveling platforms (resistance 5 tonnes/m²), direct access, fire hydrants, 1510 ICPE authorization, frost-free heating, heavy goods vehicle parking.

# **Description**

Area: 6000 m<sup>2</sup>

## Détails du bâtiment

**Floor covering:** Concrete slab, High resistance to the

ground

Parking: Private car park, Truck

parking

# **Equipements et caractéristiques**

**Equipements:** Sectional door Features: Truck access