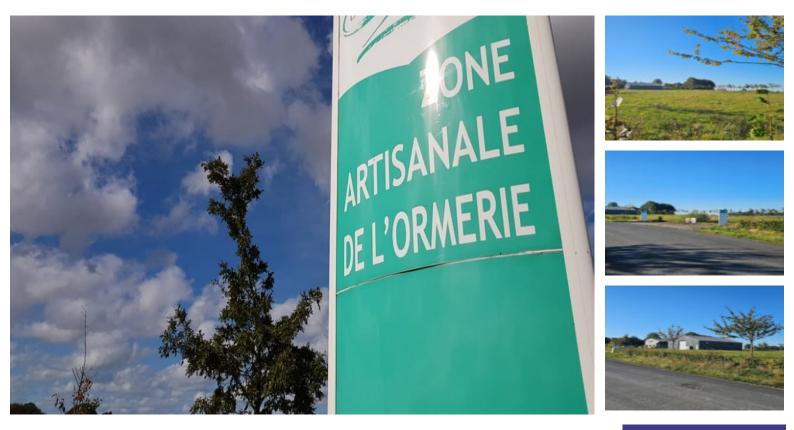

# L'ORMERIE BUSINESS PARK

https://lehavreseinedeveloppement.com

Directly near the town of Criquetot-l'Esneval, this business park, with a total surface area of 27,000  $m^2$ , offers 3 lots for craft production and service activities, for plot areas of 'approximately 2,000 to 3,200  $m^2$ .

The area offers a preserved and vegetated environment and benefits from service by buses from intercommunity network.

New businesses are being established, including a restaurant.

Sale price: From €25 /m<sup>2</sup> excluding tax