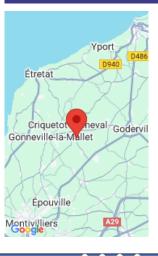

# L'ORMERIE BUSINESS PARK

https://lehavreseinedeveloppement.com

Directly near the town of Criquetot-l'Esneval, this business park, with a total surface area of 27,000  $m^2$ , offers 3 lots for craft production and service activities, for plot areas of 'approximately 2,000 to 3,200  $m^2$ .