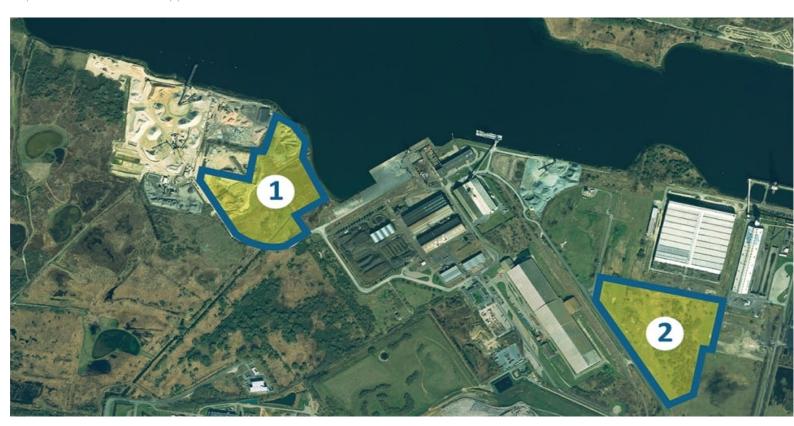

## **MULTIVRAC MTV3 BUSINESS PARK**

https://lehavreseinedeveloppement.com

4 ha of land on the Multivrac MTV3 business park, a park dedicated to eco-industries, in the heart of the industrial and port zone of Le Havre.

Divisible space possible depending on the projects.

Lease: Temporary Occupation Agreement (COT)

Companies already present on the site: ETARES, MAPROSOL, VALERIAN

- Land
- For rent
- Le Havre Industrial Port Area
- 40000 m<sup>2</sup>

## **Description**

Area: 40000 m<sup>2</sup>