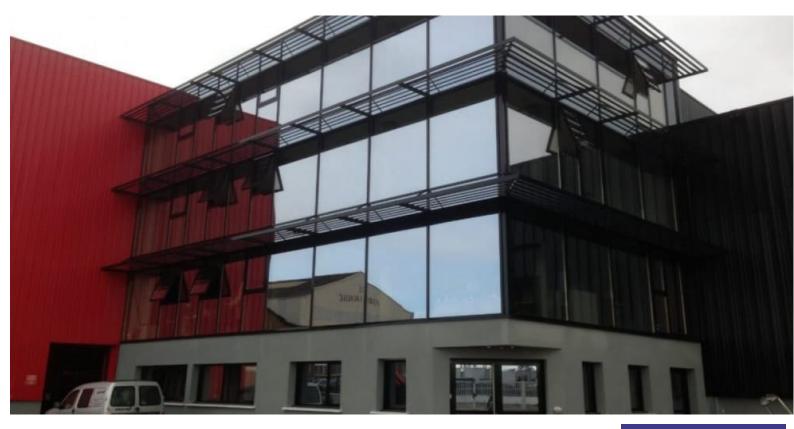

## **OFFICES EURE 261**

https://lehavreseinedeveloppement.com

FOR RENT - LE HAVRE: on a thoroughfare located between the town entrance and access to the port area of Le Havre, very beautiful open space office space of 261 m<sup>2</sup>, refurbished, with parking.

Ideal for a company in the maritime sector.

#### **OCCUPANCY CONDITIONS**

- Lease: 3/6/9
- Annual rent: €36,000
- Property tax (estimate): €3,840

- Offices
- For rent
- Le Havre city
- 261 m²

## Description

**Area: 261** m<sup>2</sup>

Détails du bâtiment

Parking: Private car park