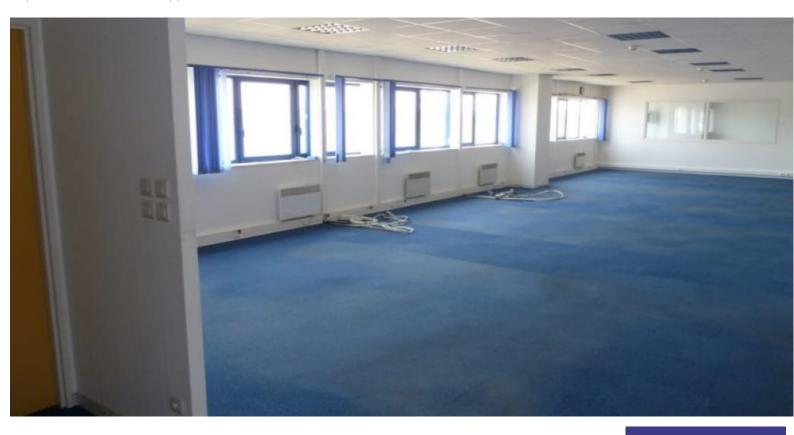

#### **PLPN1 OFFICES 200**

https://lehavreseinedeveloppement.com

FOR RENT - LE HAVRE INDUSTRIAL AND PORT AREA - On the 1st floor of an office building located on the Normandy Bridge Logistics Park (PLPN1), a offices floor with a surface area of approximately 200 m<sup>2</sup>, including an open space and two partitioned offices.

M/F sanitary facilities on the landing, electric heating, RJ45 cabling.

Numerous parking lots are available at the foot of the building.

# **Description**

Area: 200 m<sup>2</sup>